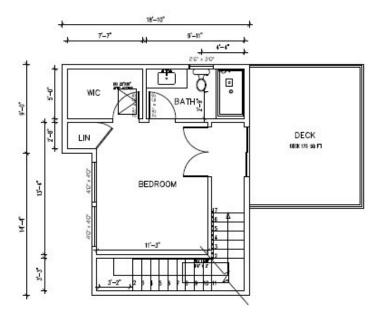

# 18'-10' 7'-7' 9'-11' 4'-2' 26' × 3'0' WC BATH 5-10' BEDROOM 11'-5' 11'-5' 11'-5' 11'-5' 11'-5' 11'-5' 11'-5' 11'-5' 11'-5' 11'-5' 11'-5' 11'-5' 11'-5' 11'-5' 11'-5' 11'-5' 11'-5' 11'-5' 11'-5' 11'-5' 11'-5' 11'-5' 11'-5' 11'-5' 11'-5' 11'-5' 11'-5' 11'-5' 11'-5' 11'-5' 11'-5' 11'-5' 11'-5' 11'-5' 11'-5' 11'-5' 11'-5' 11'-5' 11'-5' 11'-5' 11'-5' 11'-5' 11'-5' 11'-5' 11'-5' 11'-5' 11'-5' 11'-5' 11'-5' 11'-5' 11'-5' 11'-5' 11'-5' 11'-5' 11'-5' 11'-5' 11'-5' 11'-5' 11'-5' 11'-5' 11'-5' 11'-5' 11'-5' 11'-5' 11'-5' 11'-5' 11'-5' 11'-5' 11'-5' 11'-5' 11'-5' 11'-5' 11'-5' 11'-5' 11'-5' 11'-5' 11'-5' 11'-5' 11'-5' 11'-5' 11'-5' 11'-5' 11'-5' 11'-5' 11'-5' 11'-5' 11'-5' 11'-5' 11'-5' 11'-5' 11'-5' 11'-5' 11'-5' 11'-5' 11'-5' 11'-5' 11'-5' 11'-5' 11'-5' 11'-5' 11'-5' 11'-5' 11'-5' 11'-5' 11'-5' 11'-5' 11'-5' 11'-5' 11'-5' 11'-5' 11'-5' 11'-5' 11'-5' 11'-5' 11'-5' 11'-5' 11'-5' 11'-5' 11'-5' 11'-5' 11'-5' 11'-5' 11'-5' 11'-5' 11'-5' 11'-5' 11'-5' 11'-5' 11'-5' 11'-5' 11'-5' 11'-5' 11'-5' 11'-5' 11'-5' 11'-5' 11'-5' 11'-5' 11'-5' 11'-5' 11'-5' 11'-5' 11'-5' 11'-5' 11'-5' 11'-5' 11'-5' 11'-5' 11'-5' 11'-5' 11'-5' 11'-5' 11'-5' 11'-5' 11'-5' 11'-5' 11'-5' 11'-5' 11'-5' 11'-5' 11'-5' 11'-5' 11'-5' 11'-5' 11'-5' 11'-5' 11'-5' 11'-5' 11'-5' 11'-5' 11'-5' 11'-5' 11'-5' 11'-5' 11'-5' 11'-5' 11'-5' 11'-5' 11'-5' 11'-5' 11'-5' 11'-5' 11'-5' 11'-5' 11'-5' 11'-5' 11'-5' 11'-5' 11'-5' 11'-5' 11'-5' 11'-5' 11'-5' 11'-5' 11'-5' 11'-5' 11'-5' 11'-5' 11'-5' 11'-5' 11'-5' 11'-5' 11'-5' 11'-5' 11'-5' 11'-5' 11'-5' 11'-5' 11'-5' 11'-5' 11'-5' 11'-5' 11'-5' 11'-5' 11'-5' 11'-5' 11'-5' 11'-5' 11'-5' 11'-5' 11'-5' 11'-5' 11'-5' 11'-5' 11'-5' 11'-5' 11'-5' 11'-5' 11'-5' 11'-5' 11'-5' 11'-5' 11'-5' 11'-5' 11'-5' 11'-5' 11'-5' 11'-5' 11'-5' 11'-5' 11'-5' 11'-5' 11'-5' 11'-5' 11'-5' 11'-5' 11'-5' 11

## Rapid Assembly Steel & Foam Cement Building Kits

PROPOSED 1ST FLOOR PLAN 400 50 FT

PROPOSED 2nd FLOOR PLAN 400 50 FI

PROPOSED ROOF PLAN