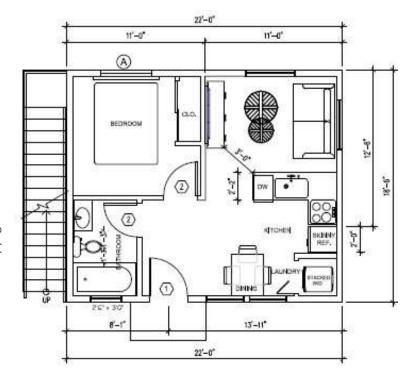

-5' 11'-5' 11'-5' 11'-5' 11'-5' 11'-5' 11'-5' 11'-5' 11'-5' 11'-5' 11'-5' 11'-5' 11'-5' 11'-5' 11'-5' 11'-5' 11'-5' 11'-5' 11'-5' 11'-5' 11'-5' 11'-5' 11'-5' 11'-5' 11'-5' 11'-5' 11'-5' 11'-5' 11'-5' 11'-5' 11'-5' 11'-5' 11'-5' 11'-5' 11'-5' 11'-5' 11'-5' 11'-5' 11'-5' 11'-5' 11'-5' 11'-5' 11'-5' 11'-5' 11'-5' 11'-5' 11'-5' 11'-5' 11'-5' 11'-5' 11'-5' 11'-5' 11'-5' 11'-5' 11'-5' 11

## Rapid Assembly Steel & Foam Cement Building Kits



PROPOSED 1ST FLOOR PLAN 400 50 FT

PROPOSED 2nd FLOOR PLAN 400 50 FI



PROPOSED ROOF PLAN





### Naples 960 SF Two Story



# Rapid Assembly Steel & Foam Cement Building Kits



PROPOSED 2ND FLOOR PLAN 400 SQ FT





Е

Rapid Assembly Steel & Foam Cement Building Kits







panLbilt

PanLbilt Americas Copyright 2020-2021

### Florence 407 SF One Story



### Rapid Assembly Steel & Foam Cement Building Kits





WEST ELEVATION





### Turin 746 SF One Story



### Rapid Assembly Steel & Foam Cement Building Kits







### Amalfi 780 SF Two Story Rapid Assembly Steel & Foam Cement Building Kits (A) NEW DECK PROPOSED 2 ND FLOOR PLAN PROPOSED 1st FLOOR PLAN DECK (N) 2-2X4 TOP PLATES R-13\_ Insulation R-13 INSULATION 2X4 STUCS WALLS 16" O.C LIVING ROOM NewTechWood Ultrashield Naturale Composite Decking ICC —ES AS 174 panLbilt

### Contact:

**Genny Crane** 

genny@PanLbilt.com

310-463-8700

https://www.PanLbiltAmericas.com

# panLbilt

Rapid Assembly Steel & Foam Cement Building Kits