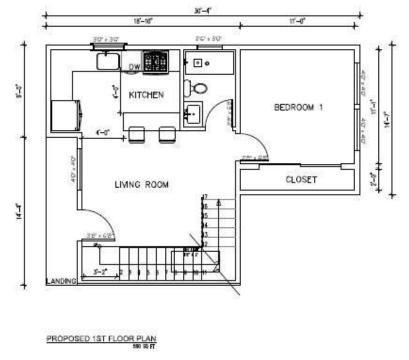

## Rapid Assembly Steel & Foam Cement Building Kits

PROPOSED 1ST FLOOR PLAN 400 50 FT

PROPOSED 2nd FLOOR PLAN 400 50 FI

PROPOSED ROOF PLAN