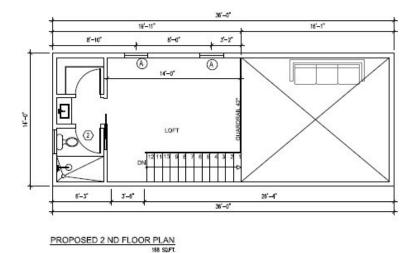

### Amalfi 780 SF Two Story Rapid Assembly Steel & Foam Cement Building Kits (A) NEW DECK PROPOSED 2 ND FLOOR PLAN PROPOSED 1st FLOOR PLAN DECK (N) 2-2X4 TOP PLATES R-13\_ Insulation R-13 INSULATION 2X4 STUCS WALLS 16" O.C LIVING ROOM NewTechWood Ultrashield Naturale Composite Decking ICC —ES AS 174 panLbilt